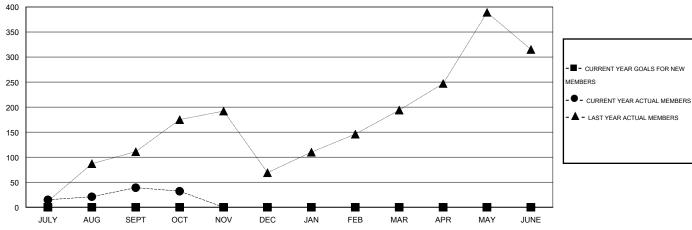

### GOALS AND ACTUAL MEMBERS CUMULATIVE

| - ■ - CURRENT YEAR GOALS FOR NEW |
|----------------------------------|
| MEMBERS                          |

- LAST YEAR ACTUAL MEMBERS

| DROPPED CLUBS: 3 |    |
|------------------|----|
| DROPPED MEMBERS  |    |
| DECEASED         | 4  |
| CLUB CANCELLED   | 1  |
| OTHER            | 69 |
| TOTAL            | 74 |