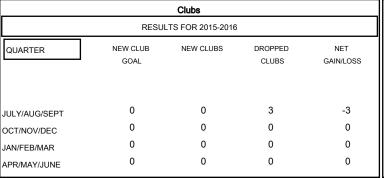

# MONTHLY MEMBERSHIP PROGRESS REPORT

## District 317 E

Results as of: 10/31/2015

#### Mahesh Pasqual LOCATION INDIA $\mathsf{GMT}\;\mathsf{CA}\;6$



|             |                       |                    | Members                             |                    |                  |  |  |  |
|-------------|-----------------------|--------------------|-------------------------------------|--------------------|------------------|--|--|--|
|             | RESULTS FOR 2015-2016 |                    |                                     |                    |                  |  |  |  |
| QUARTER     |                       | NEW MEMBER<br>GOAL | CHARTER AND<br>NEW MEMBERS<br>ADDED | DROPPED<br>MEMBERS | NET<br>GAIN/LOSS |  |  |  |
| JULY/AUG/SI |                       | 0                  | 100<br>6                            | 61<br>13           | 39<br>-7         |  |  |  |
| JAN/FEB/MA  | R                     | 0